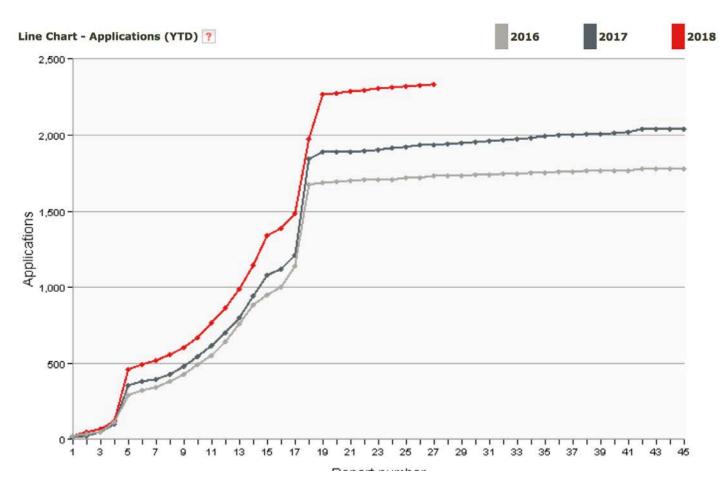

# Student Admissions – UGT

Stuart



### Undergraduate Applications





### Undergraduate Admissions

Table 1 - Decisions by Gender ?

|        | Replies |    |    |    | Pending/Outstanding |     |     | Decline/Unsuccessful |    |     | Cancelled/<br>Withdrawn |       |       |
|--------|---------|----|----|----|---------------------|-----|-----|----------------------|----|-----|-------------------------|-------|-------|
| Gender | UF      | UI | CF | CI | UP                  | СР  | OUT | UD                   | CD | REJ | w                       | CNC/W | Total |
| Female | 3       | 0  | 4  | 3  | 36                  | 192 | 116 | 6                    | 8  | 112 | 3                       | 1     | 484   |
| Male   | 12      | 1  | 25 | 8  | 162                 | 561 | 459 | 21                   | 17 | 563 | 19                      | 1     | 1,849 |
| T