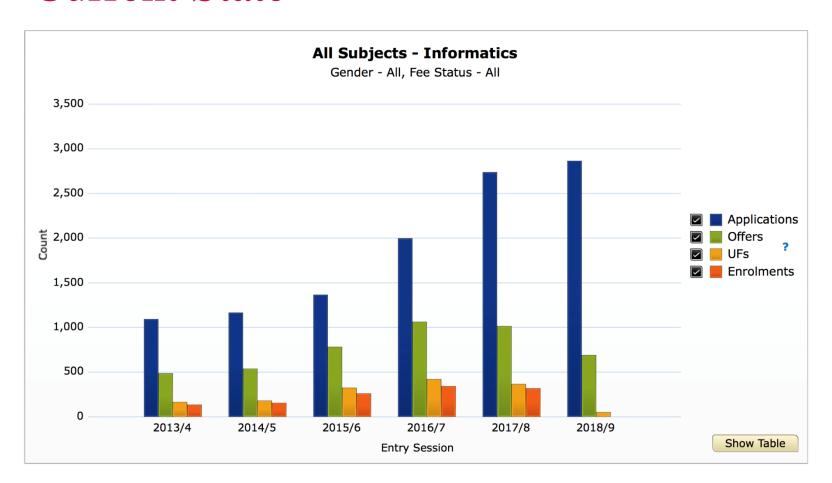

| 0   | 0    | 0  | 0                   | 22  | 6   | 0                    | 1  | 19  | 1                       | 0     | 49    |
| - Wales       | 0  | 0   | 0    | 0  | 2                   | 4   | 2   | 0                    | 0  | 3   | 0                       | 0     | 11    |
| EU (excl. UK) | 1  | 0   | 2    | 2  | 3                   | 58  | 393 | 0                    | 3  | 303 | 7                       | 1     | 773   |
| Non EU        | 6  | 1   | 19   | 6  | 67                  | 521 | 123 | 2                    | 11 | 63  | 4                       | 1     | 824   |
| Total         | 15 | 1   | 29   | 11 | 198                 | 753 | 575 | 27                   | 25 | 675 | 22                      | 2     | 2,333 |



## Student Admissions – PGT

Stuart



#### **Current State**





#### Year to Date