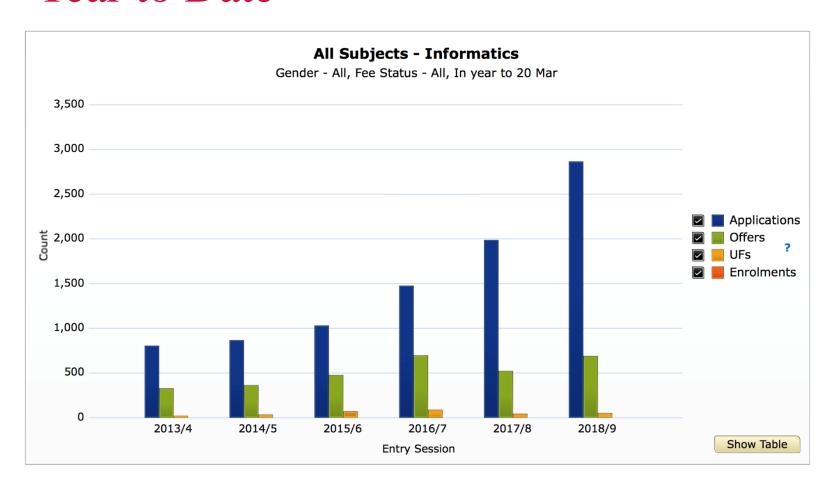

| 22  | 6   | 0                    | 1  | 19  | 1                       | 0     | 49    |
| - Wales       | 0  | 0   | 0    | 0  | 2                   | 4   | 2   | 0                    | 0  | 3   | 0                       | 0     | 11    |
| EU (excl. UK) | 1  | 0   | 2    | 2  | 3                   | 58  | 393 | 0                    | 3  | 303 | 7                       | 1     | 773   |
| Non EU        | 6  | 1   | 19   | 6  | 67                  | 521 | 123 | 2                    | 11 | 63  | 4                       | 1     | 824   |
| Total         | 15 | 1   | 29   | 11 | 198                 | 753 | 575 | 27                   | 25 | 675 | 22                      | 2     | 2,333 |



## Student Admissions – PGT

Stuart



#### **Current State**





#### Year to Date