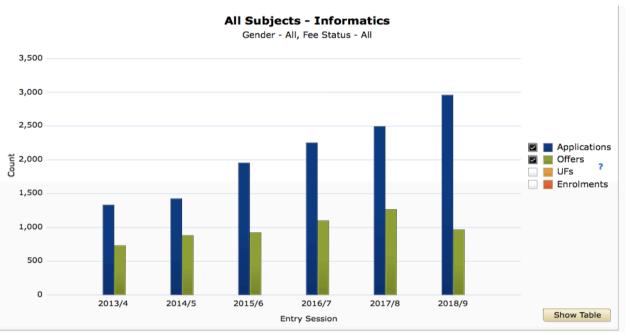

Note: applications up from 2495 to 2960, c. 19%

Note: female student applications up from 529 to 692, c. 31% increase

PGT: applicants @ 1/feb/2018

| PGT Monthly Report - 1<br>February 2018 | ALL FEE CATEGORIES |             |             |             | OVERSE/     | AS          | HOME/EU     |             |             |
|-----------------------------------------|--------------------|-------------|-------------|-------------|-------------|-------------|-------------|-------------|-------------|
|                                         | 2018/<br>19        | 2017/<br>18 | %<br>Change | 2018/<br>19 | 2017/<br>18 | %<br>Change | 2018/<br>19 | 2017/<br>18 | %<br>Change |
| APPLICATIONS                            |                    |             |             |             |             |             |             |             |             |
| RECEIVED                                | 2212               | 1460        | 52          | 1957        | 1275        | 53          | 254         | 177         | 44          |
| OFFERS MADE                             | 413                | 353         | 17          | 358         | 314         | 14          | 55          | 39          | 41          |
| FIRM ACCEPTS (CF/UF)                    | 274                | 271         | 1           | 242         | 243         | 0           | 32          | 28          | 14          |