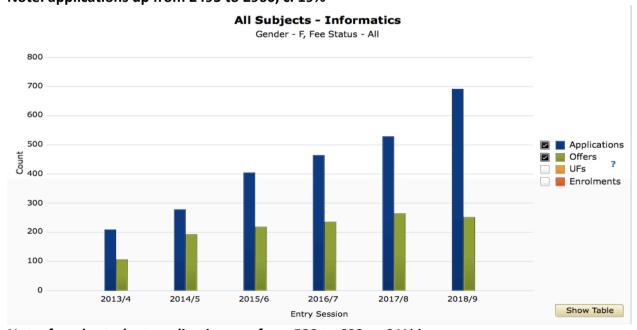

Note: applications up from 2495 to 2960, c. 19%

Note: female student applications up from 529 to 692, c. 31% increase

PGT: applicants @ 1/feb/2018

| PGT Monthly Report - 1<br>February 2018 | ALL FEE CATEGORIES |             |             |             | OVERSE/     | AS          | HOME/EU     |             |             |
|-----------------------------------------|--------------------|-------------|-------------|-------------|-------------|-------------|-------------|-------------|-------------|
|                                         | 2018/<br>19        | 2017/<br>18 | %<br>Change | 2018/<br>19 | 2017/<br>18 | %<br>Change | 2018/<br>19 | 2017/<br>18 | %<br>Change |
| APPLICATIONS                            |                    |             |             |             |             |             |             |             |             |
| RECEIVED                                | 2212               | 1460        | 52          | 1957        | 1275        | 53          | 254         | 177         | 44          |
| OFFERS MADE                             | 413                | 353         | 17          | 358         | 314         | 14          | 55          | 39          | 41          |
| FIRM ACCEPTS (CF/UF)                    | 274                | 271         | 1           | 242         | 243         | 0           | 32          | 28          | 14          |